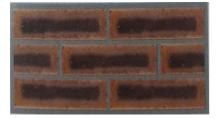

### **Marble Travertine**

**FBX** 

FORMAT IMPERIAL

STRENGTH ABOVE 18 MPA

Available in special shapes