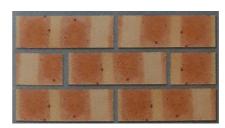

## **Sunrise Travertine**

**FBX** 

FORMAT IMPERIAL

STRENGTH ABOVE 18 MPA

Available in special shapes