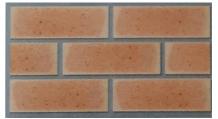

# **Ivory Travertine**

**FBX** 

FORMAT IMPERIAL

STRENGTH ABOVE 18 MPA

Available in special shapes

# **Ivory Satin**

FBX

FORMAT IMPERIAL

STRENGTH ABOVE 18 MPA

Available in special shapes