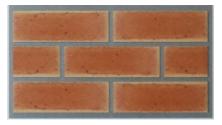

## **Sunrise Travertine**

**FBX** 

FORMAT IMPERIAL

STRENGTH ABOVE 18 MPA

Available in special shapes