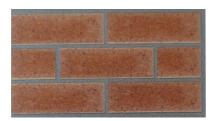

### **Marble Travertine**

**FBX** 

FORMAT IMPERIAL

STRENGTH ABOVE 18 MPA

Available in special shapes