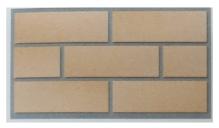

#### **Granite Satin**

**FBX** 

FORMAT IMPERIAL

STRENGTH ABOVE 18 MPA

Available in special shapes