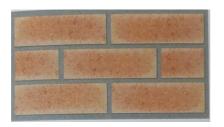

## **Sunrise Travertine**

**FBX** 

FORMAT IMPERIAL

STRENGTH ABOVE 18 MPA

Available in special shapes

#### **Sunrise Satin**

FBX

FORMAT IMPERIAL

STRENGTH ABOVE 18 MPA

Available in special shapes