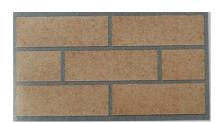

# **Ivory Travertine**

**FBX** 

FORMAT IMPERIAL

STRENGTH ABOVE 18 MPA

Available in special shapes